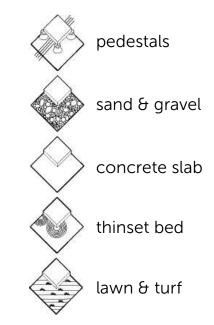

#### www.archatrak.com or call 866 206 8316



# **Archatrak**

### Installation options



## PORCELAIN PAVERS

# SHABBY CHIC

Off white, eggshell like color with a rustic handmade appearance. Individual pavers display moderate color variation. Very slightly textured anti slip surface.

Color & Shade Variation:



V2 Light to moderate variation in shade & texture

Size:



23 7/16" x 23 7/16"

Thickness: Weight: Packing: Water absorption: Static load (center) Slip resistance Frost resistance: <sup>3</sup>/<sub>4</sub>"
9 lb/sq.ft.
2 pcs/ctn (24"x24")
0.05%
1780lbf
R11 (DIN51130)
resistant

#### PAVERS · PEDESTALS · SITE AMENITIES